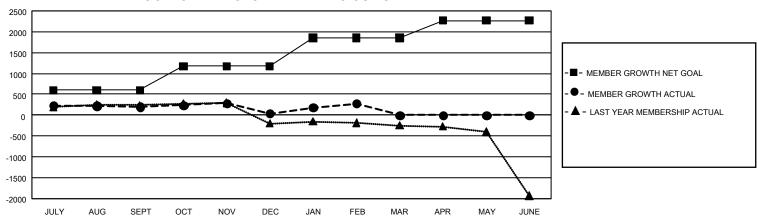

## GMT Constitutional Area 5 - J, Group I

REPORT DOES NOT INCLUDE CLUBS IN UNDISTRICTED AREAS.

| Clubs                 |               |           |               | Members               |                         |                         |                                                    |
|-----------------------|---------------|-----------|---------------|-----------------------|-------------------------|-------------------------|----------------------------------------------------|
| RESULTS FOR 2021-2022 |               |           |               | RESULTS FOR 2021-2022 |                         |                         |                                                    |
| QUARTER               | NEW CLUB GOAL | NEW CLUBS | DROPPED CLUBS | QUARTER MEM           | IBER GROWTH NET<br>GOAL | MEMBER GROWTH<br>ACTUAL | DROPPED MEMBERS<br>ACTUAL (including<br>transfers) |
| JULY/AUG/SEPT         | 9             | 0         | 3             | JULY/AUG/SEPT         | 600                     | 641                     | 408                                                |
| OCT/NOV/DEC           | 9             | 0         | 2             | OCT/NOV/DEC           | 570                     | 400                     | 543                                                |
| JAN/FEB/MAR           | 33            | 0         | 0             | JAN/FEB/MAR           | 680                     | 434                     | 184                                                |
| APR/MAY/JUNE          | 21            | 0         | 0             | APR/MAY/JUNE          | 420                     | 0                       | 0                                                  |

## GOALS AND ACTUAL MEMBERS CUMULATIVE

| DROPPED CLUBS: 5 |       | 466 CLUBS OF 787 ADDED 1<br>OR MORE NEW MEMBERS | GENDER DISTRIBUTION                 |                 |  |
|------------------|-------|-------------------------------------------------|-------------------------------------|-----------------|--|
|                  |       |                                                 | MALE                                | 24,592 (74.32%) |  |
|                  |       |                                                 | FEMALE                              | 8,496 (25.68%)  |  |
| DROPPED MEMBERS  |       |                                                 | NON BINARY                          | 0 (0.00%)       |  |
| DECEASED         | 177   |                                                 | PREFER NOT TO ANSWER                | 0 (0.00%)       |  |
| CLUB CANCELLED   | 0     |                                                 | TOTAL FAMILY UNIT MEMBERS           | 13,503          |  |
| OTHER            | 958   | CLICK HERE FOR                                  |                                     |                 |  |
| TOTAL            | 1,135 | CUMULATIVE MEMBERSHIP DATA                      | FAMILY MEMBERS PAYING HALF DUES 7,3 |                 |  |