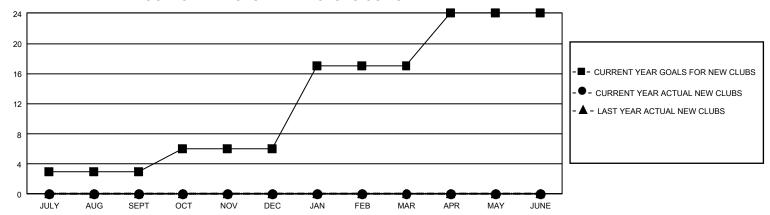

## GMT Constitutional Area 5 - J, Group I

REPORT DOES NOT INCLUDE CLUBS IN UNDISTRICTED AREAS.

| Clubs                 |               |           |               | Members               |                         |                         |                                                    |
|-----------------------|---------------|-----------|---------------|-----------------------|-------------------------|-------------------------|----------------------------------------------------|
| RESULTS FOR 2021-2022 |               |           |               | RESULTS FOR 2021-2022 |                         |                         |                                                    |
| QUARTER               | NEW CLUB GOAL | NEW CLUBS | DROPPED CLUBS | QUARTER MEM           | IBER GROWTH NET<br>GOAL | MEMBER GROWTH<br>ACTUAL | DROPPED MEMBERS<br>ACTUAL (including<br>transfers) |
| JULY/AUG/SEPT         | 9             | 0         | 3             | JULY/AUG/SEPT         | 600                     | 641                     | 408                                                |
| OCT/NOV/DEC           | 9             | 0         | 2             | OCT/NOV/DEC           | 570                     | 400                     | 543                                                |
| JAN/FEB/MAR           | 33            | 0         | 0             | JAN/FEB/MAR           | 680                     | 434                     | 184                                                |
| APR/MAY/JUNE          | 21            | 0         | 0             | APR/MAY/JUNE          | 420                     | 0                       | 0                                                  |

## GOALS AND ACTUAL NEW CLUBS CUMULATIVE